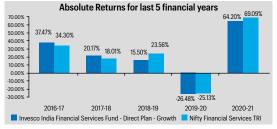

ain

Tenure for which Fund Managers has been managing the Scheme:

• Mr. Dhimant Kothari : 2 years 9 months • Mr. Hiten Jain : 9 months

#### Name of the Trustee Company

Invesco Trustee Private Limited



#### Performance of the Scheme (as on March 31, 2021)

#### Invesco India Financial Services Fund (IIFSF)

| Particulars                                       | 1 Year | 3 Years | 5 Years | Since<br>Inception |
|---------------------------------------------------|--------|---------|---------|--------------------|
| Invesco India Financial<br>Services Fund - Growth | 62.32% | 10.07%  | 16.27%  | 16.18%             |
| Nifty Financial Services TRI                      | 69.09% | 15.95%  | 19.82%  | 17.54%             |



Invesco India Financial Services Fund - Direct Plan (IJESF - DP)





#### Past performance may or may not be sustained in future.

Returns for 1 year are absolute. Returns > 1 year are compounded annualized returns (CAGR) & inception date is deemed to be date of allotment. Date of allotment: IIFSF: July 14, 2008; IIFSF - DP: January 1, 2013. Different Plans have different expense structure.

Benchmark returns are calculated using Total Return variant of respective benchmark index.

#### **Expenses of the Scheme**

#### i) Load Structure

#### Entry Load: Nil

In terms of SEBI Circular No. SEBI/IMD/CIR No. 4/168230/09 dated June 30, 2009, no entry load will be charged on purchase / additional purchase / switch-in.

The upfront commission, if any, on investment made by the investor shall be paid by the investor directly to the Distributor, based on his asse