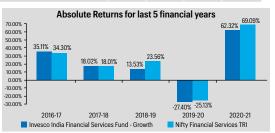

Jain

Tenure for which Fund Managers has been managing the Scheme:

• Mr. Dhimant Kothari : 2 years 9 months • Mr. Hiten Jain : 9 months

#### Name of the Trustee Company

Invesco Trustee Private Limited



#### Performance of the Scheme (as on March 31, 2021)

#### Invesco India Financial Services Fund (IIFSF)

| Particulars                                       | 1 Year | 3 Years | 5 Years | Since<br>Inception |
|---------------------------------------------------|--------|---------|---------|--------------------|
| Invesco India Financial<br>Services Fund - Growth | 62.32% | 10.07%  | 16.27%  | 16.18%             |
| Nifty Financial Services TRI                      | 69.09% | 15.95%  | 19.82%  | 17.54%             |



Invesco India Financial Services Fund - Direct Plan (IJESF - DP)





#### Past performance may or may not be sustained in future.

Returns for 1 year are absolute. Returns > 1 year are compounded annualized returns (CAGR) & inception date is deemed to be date of allotment. Date of allotment: IIFSF: July 14, 2008; IIFSF - DP: January 1, 2013. Different Plans have different expense structure.

Benchmark returns are calculated using Total Return variant of respective benchmark index.

#### **Expenses of the Scheme**

#### i) Load Structure

#### Entry Load: Nil

In terms of SEBI Circular No. SEBI/IMD/CIR No. 4/168230/09 dated June 30, 2009, no entry load will be charged on purchase / additional purchase / switch-in.

The upfront commission, if any, on investment made by the investor shall be paid by the investor directly to the Distributor, based on his as